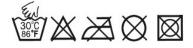

## 59000 JACKET GEFFER 900

Sizes: XS, S, M, L, XL, XXL

Weight: 320 g/m2

Composition: 94% polyester, 6% elasthan

Package: 10 pcs

Foil pack: 1 pc

Washing instructions:

**Certificate:** 