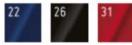

# GEFFER



## Colours:



### **Measurement chart:**

|        | XS  | S   | М   | L   | XL  | XXL |
|--------|-----|-----|-----|-----|-----|-----|
| height | 162 | 168 | 176 | 182 | 185 | 188 |
| chest  | 89  | 93  | 99  | 106 | 113 | 120 |

\* Presented sizes regard the body, not the products.

## 59000 JACKET GEFFER 900

Sizes: XS, S, M, L, XL, XXL

Weight: 320 g/m2

Composition: 94% polyester, 6% elasthan

Package: 10 pcs

Foil pack: 1 pc

Washing instructions:



**Certificate:** 

Declaration of conformity LPP Printable

## Marking methods:

Screen printing Heat transfer Embroidery

### **Description:**

Men's breathable membrane jacket Softshell fabric bonded with microfleece Straight cut with longer back side Stand-up collar lined with tricot on the inside Adjustable cuffs with velcro straps Main and pock