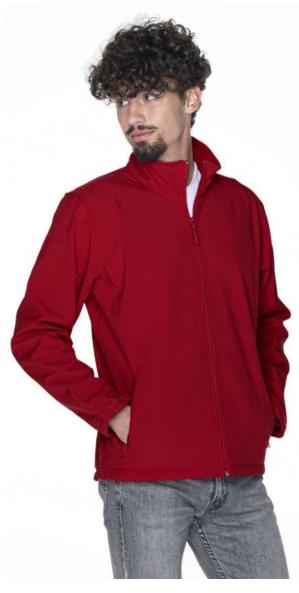

## 59000 JACKET GEFFER 900

Sizes: XS, S, M, L, XL, XXL

Weight: 320 g/m2

Composition: 94% polyester, 6% elasthan

Package: 10 pcs

Foil pack: 1 pc

Washing instructions:

**Certificate:** 

### **Description:**

Men's breathable membrane jacket Softshell fabric bonded with microfleece Straight cut with longer back side Stand-up collar lined with tricot on the inside Adjustable cuffs with velcro straps Main and pockets nylon zipper Water resistance: 3000 mm water column Breathability: 1000 g/m2/24h

CRIMSON